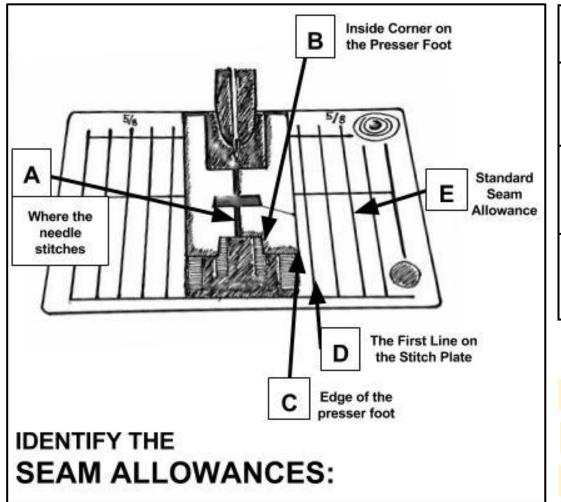

## SEAM ALLOWANCE QUIZ

Match the seam allowance with the correct letter by writing the correct letter next to the machine part listed on the right.

## **SEAM ALLOWANCES:**

A. Identify the Seam allowance for line A.

C. Identify the Seam Allowance for line C.

E. Identify the seam allowance for line E.

## Possible Answers:

Center Stitching Line 1/2" Seam Allowance

1/8" Seam Allowance 3/8" Seam Allowance

1/4" Seam Allowance 5/8" Seam Allowance